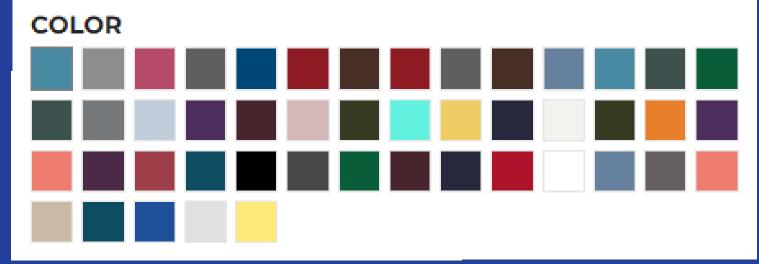

### Port & Company Knit Cap CP90

Keep your head well covered during cooler weather in our cap that has a 3-inch folding cuff for easy embroidery.

- 100% acrylic (Solid)
- 68/32 poly/acrylic (Athletic Oxford)
- 66/34 acrylic/poly (Athletic Oxford/Black)
- 60/40 acrylic/poly (Black/Athletic Oxford, Navy/Athletic Oxford)