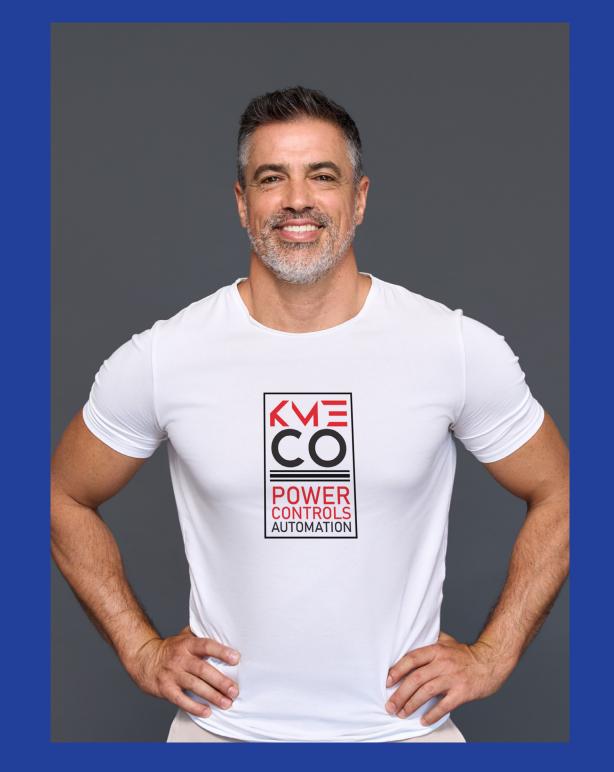

#### Bella + Canvas Unisex Triblend Short Sleeve Tee BC3413

- Retail fit
- Tear-away label
- Side seamed

- Triblend Colors: 50/25/25 poly/Airlume
- Black Heather Triblend: 70/15/15 Airlume

### For just 575 USD

Printed on one side of shirt and embroidered up to 10,000 stitches on the hoodie and beanie 5 pcs. minimum.