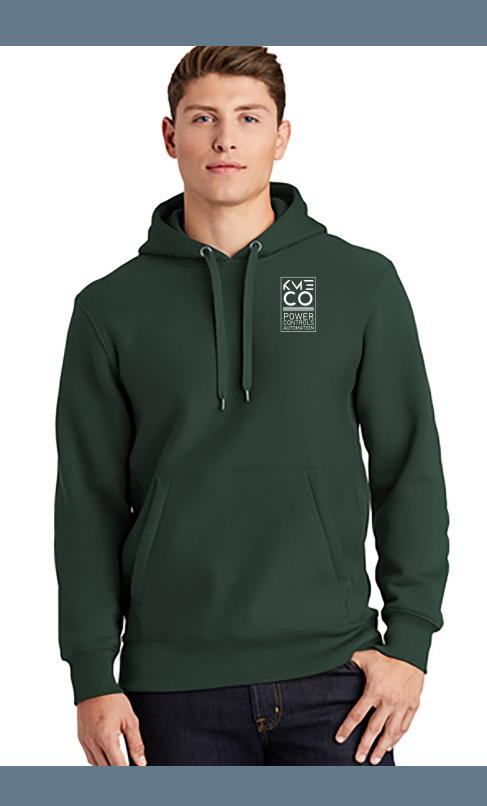

# SERVICES ANS BUNDLE

This bundle is designed for anyone working in the cold.

It includes a comfortable tri-blend tee, a super-heavyweight hoodie, and a cuffed beanie to help keep the cold weather at bay.

### Sport Tek Super Heavyweight Pullover Hooded Sweatshirt F281

- 80/20 cotton/poly
- 2-ply hood with dyed-to-match lining and drawcord
- Rib knit side gussets
- 2x2 rib knit cuffs and waistband with spandex
- Front pouch pocket
- Set-in sleeves

### For just 575 USD

Printed on one side of shirt and embroidered up to 10,000 stitches on the hoodie and beanie 5 pcs. minimum.