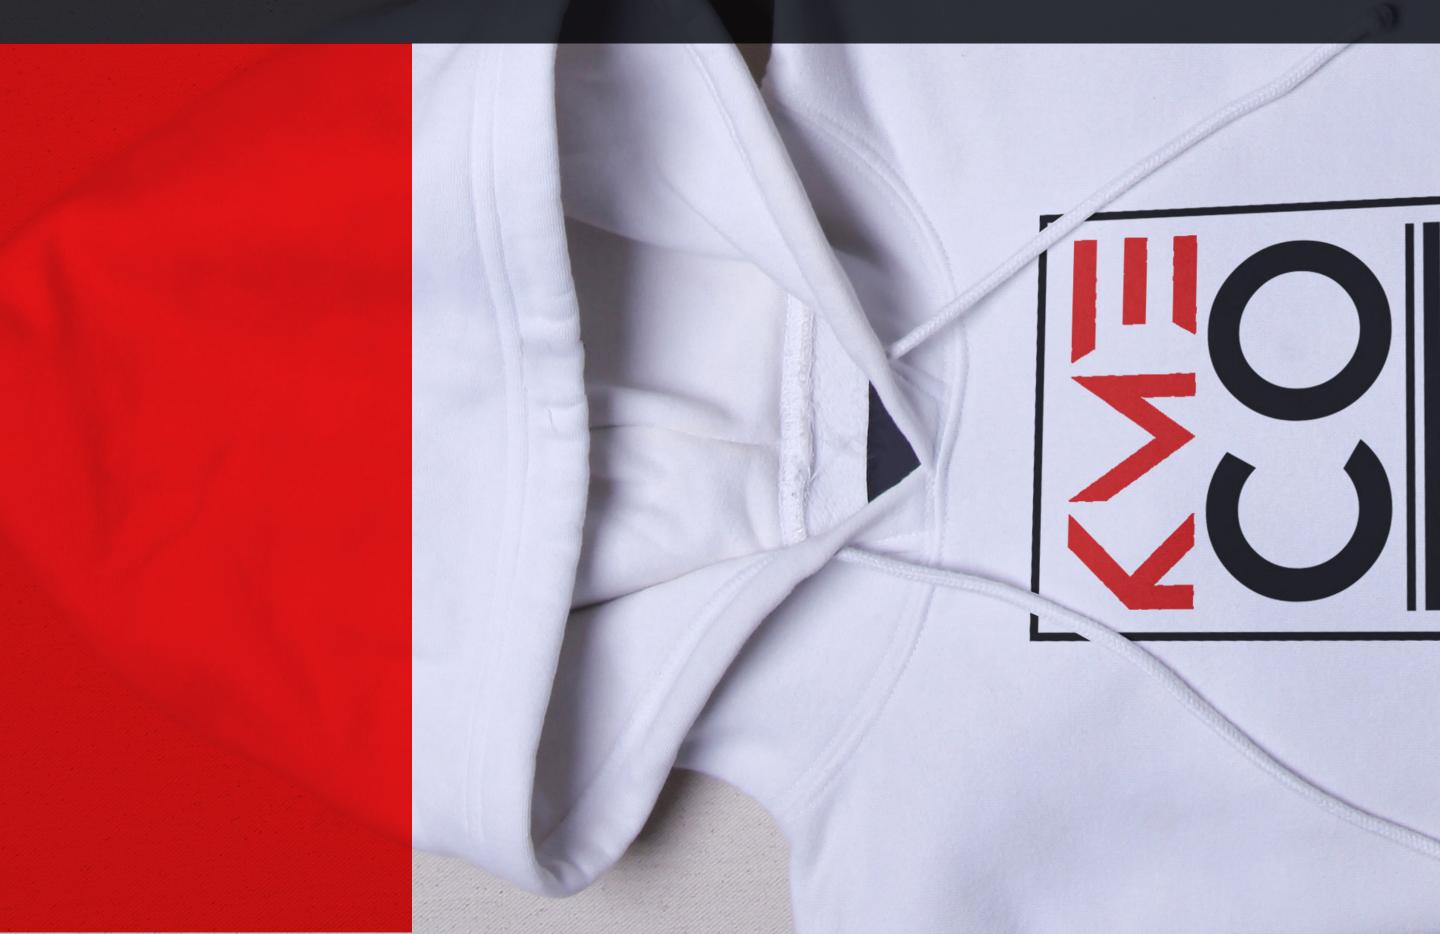

# SERVICES ANS BUNDLE

This bundle is designed for anyone working in the cold.

It includes a comfortable tri-blend tee, a super-heavyweight hoodie, and a cuffed beanie to help keep the cold weather at bay.

### Sport Tek Super Heavyweight Pullover Hooded Sweatshirt F281

- 80/20 cotton/poly
- 2-ply hood with dyed-to-match lining and drawcord
- Rib knit side gussets
- 2x2 rib knit cuffs and waistband with spandex
- Front pouch pocket
- Set-in sleeves

### For just 575 USD

Printed on one side of shirt and embroidered up to 10,000 stitches on the hoodie and beanie 5 pcs. minimum.