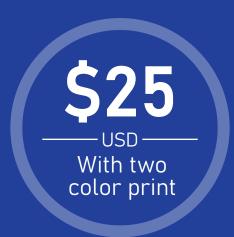

### For just 575 USD

Printed on one side of shirt and embroidered up to 10,000 stitches on the hoodie and beanie 5 pcs. minimum.