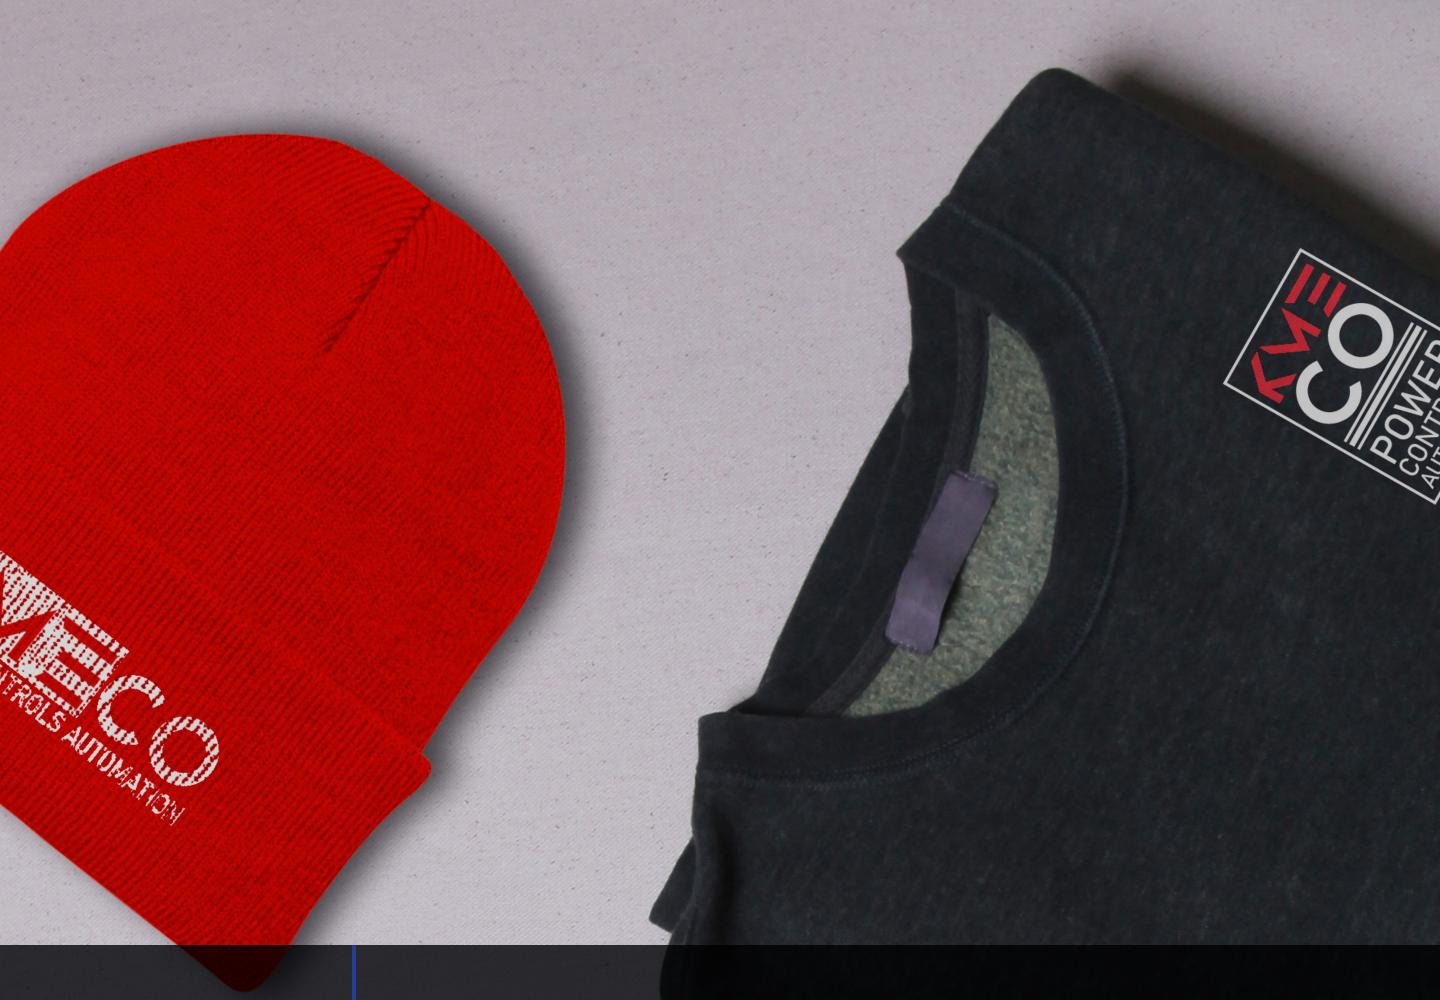

# SERVICES ANS BUNDLE

This bundle is designed for anyone working in the cold.

It includes a comfortable tri-blend tee, a super-heavyweight hoodie, and a cuffed beanie to help keep the cold weather at bay.

### Port & Company Knit Cap CP90

Keep your head well covered during cooler weather in our cap that has a 3-inch folding cuff for easy embroidery.

- 100% acrylic (Solid)
- 68/32 poly/acrylic (Athletic Oxford)
- 66/34 acrylic/poly (Athletic Oxford/Black)
- 60/40 acrylic/poly (Black/Athletic Oxford, Navy/Athletic Oxford)

### For just 575 USD

Printed on one side of shirt and embroidered up to 10,000 stitches on the hoodie and beanie 5 pcs. minimum.