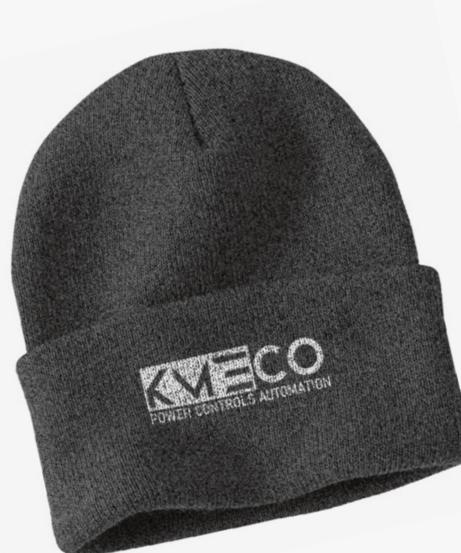

### Port & Company Knit Cap CP90

Keep your head well covered during cooler weather in our cap that has a 3-inch folding cuff for easy embroidery.

- 100% acrylic (Solid)
- 68/32 poly/acrylic (Athletic Oxford)
- 66/34 acrylic/poly (Athletic Oxford/Black)
- 60/40 acrylic/poly (Black/Athletic Oxford, Navy/Athletic Oxford)