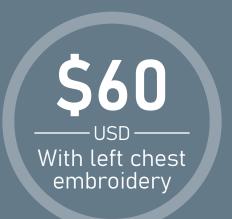

### For just 575 USD

Printed on one side of shirt and embroidered up to 10,000 stitches on the hoodie and beanie 5 pcs. minimum.