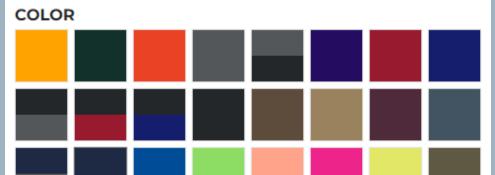

#### Bella + Canvas Unisex Triblend Short Sleeve Tee BC3413

- Retail fit
- Tear-away label
- Side seamed

- Triblend Colors: 50/25/25 poly/Airlume
- Black Heather Triblend: 70/15/15 Airlume