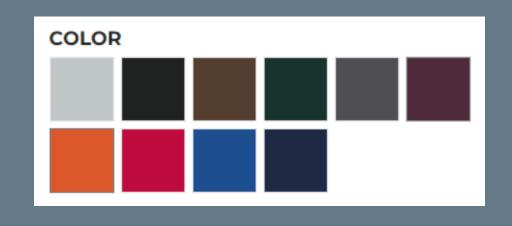

#### Bella + Canvas Unisex Triblend Short Sleeve Tee BC3413

- Retail fit
- Tear-away label
- Side seamed

- Triblend Colors: 50/25/25 poly/Airlume
- Black Heather Triblend: 70/15/15 Airlume